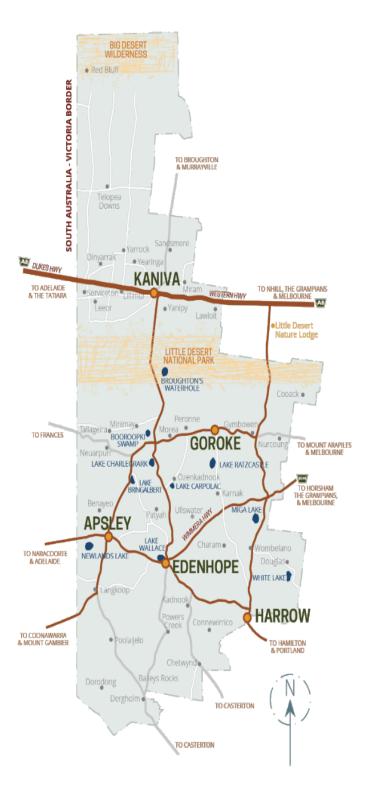

## **Councillors and Shire Map**

- Cr. Richard Hicks
- Cr. Helen Hobbs
- Cr. Tom Houlihan
- Cr. Tim Meyer
- Cr. Jodie Pretlove

The best of country living

The Councillor Forum is also held on a monthly basis, with the exception of January when there is no meeting, and are generally held on the first Wednesday of the month. The venue alternates between Edenhope and Kaniva. The majority of the eleven Council Meetings for the year are held in Edenhope and Kaniva.