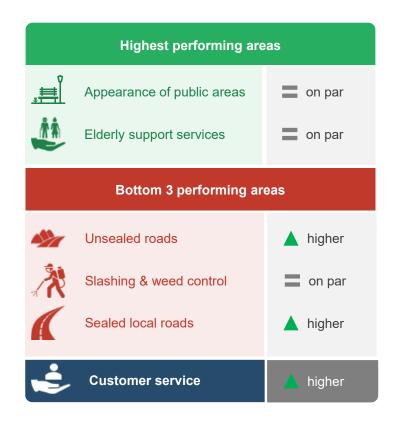

### **Summary of West Wimmera Shire Council performance**

| Services   |                            | West<br>Wimmera<br>2025 | West<br>Wimmera<br>2024 | Small<br>Rural<br>2025 | State-wide<br>2025 | Highest<br>score  | Lowest<br>score             |
|------------|----------------------------|-------------------------|-------------------------|------------------------|--------------------|-------------------|-----------------------------|
| <b>C</b> X | Overall performance        | 60                      | 59                      | 54                     | 53                 | 65+ years         | 50-64 years                 |
| S          | Value for money            | 55                      | 56                      | 47                     | 47                 | 65+ years         | 35-49 years                 |
| +          | Overall council direction  | 49                      | 49                      | 46                     | 46                 | 65+ years         | 35-49 years                 |
| ÷          | Customer service           | 72                      | 73                      | 65                     | 66                 | 65+ years,<br>Men | 35-49 years                 |
| <u>.</u>   | Appearance of public areas | 70                      | 76                      | 70                     | 68                 | 65+ years         | 50-64 years                 |
| <u> </u>   | Elderly support services   | 68                      | 73                      | 66                     | 63                 | 65+ years         | 50-64 years                 |
|            | Enforcement of local laws  | 64                      | 64                      | 58                     | 59                 | 18-34 years       | 50-64 years,<br>Women       |
|            | Waste management           | 64                      | 68                      | 66                     | 65                 | Men               | 35-49 years,<br>Women       |
| ***        | Family support services    | 62                      | 68                      | 61                     | 62                 | 65+ years         | 35-49 years                 |
| fri.       | Local streets & footpaths  | 62                      | 62                      | 53                     | 52                 | 65+ years         | 50-64 years,<br>18-34 years |

## **Summary of West Wimmera Shire Council performance**

| Services |                           | West<br>Wimmera<br>2025 | West<br>Wimmera<br>2024 | Small<br>Rural<br>2025 | State-wide<br>2025 | Highest<br>score    | Lowest<br>score |
|----------|---------------------------|-------------------------|-------------------------|------------------------|--------------------|---------------------|-----------------|
|          | Informing the community   | 59                      | 61                      | 57                     | 56                 | 65+ years,<br>Men   | 50-64 years     |
| *6       | Community decisions       | 56                      | 59                      | 50                     | 49                 | Men                 | 35-49 years     |
|          | Consultation & engagement | 56                      | 56                      | 51                     | 50                 | Men                 | 35-49 years     |
| <u>.</u> | Lobbying                  | 55                      | 55                      | 51                     | 49                 | 65+ years           | 35-49 years     |
| A        | Sealed local roads        | 52                      | 51                      | 44                     | 45                 | Men,<br>65+ years   | 50-64 years     |
| ***      | Slashing & weed control   | 50                      | 49                      | 49                     | 47                 | Men                 | Women           |
|          | Unsealed roads            | 46                      | 43                      | 40                     | 38                 | Men,<br>50-64 years | 18-34 years     |