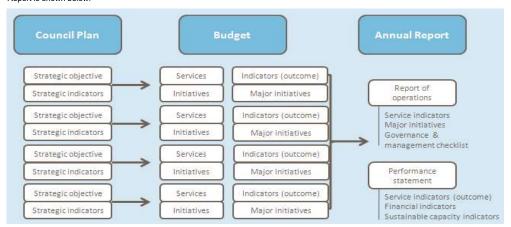

#### 2. Services and service performance indicators

This section provides a description of the services and initiatives to be funded in the Budget for the 2024/25 year and how these will contribute to achieving the strategic objectives outlined in the Council Plan. It also describes several initiatives and service performance outcome indicators for key areas of Council's operations. Council is required by legislation to identify major initiatives, initiatives and service performance outcome indicators in the Budget and report against them in their Annual Report to support transparency and accountability. The relationship between these accountability requirements in the Council Plan, the Budget and the Annual Report is shown below.

Source: Department of Jobs, Precincts and Regions