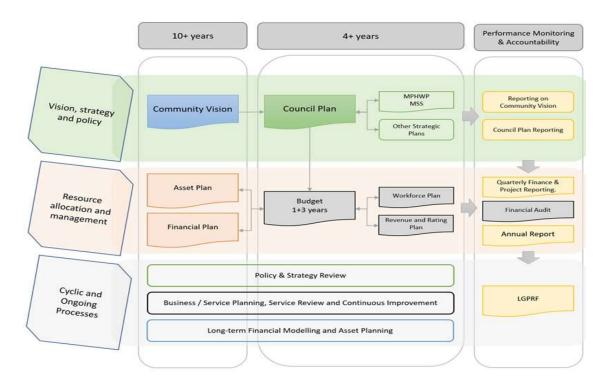

#### 1. Link to the Integrated Strategic Planning and Reporting Framework

This section describes how the Budget links to the achievement of the Community Vision and Council Plan within an overall integrated strategic planning and reporting framework. This framework guides the Council in identifying community needs and aspirations over the long term (Community Vision and Financial Plan), medium term (Council Plan, Workforce Plan, and Revenue and Rating Plan) and short term (Budget) and then holding itself accountable (Annual Report).

#### 1.1 Legislative planning and accountability framework

The Budget is a rolling four-year plan that outlines the financial and non-financial resources that Council requires to achieve the strategic objectives described in the Council Plan. The diagram below depicts the integrated strategic planning and reporting framework that applies to local government in Victoria. At each stage of the integrated strategic planning and reporting framework there are opportunities for community and stakeholder input. This is important to ensure transparency and accountability to both residents and ratepayers.

Source: Department of Jobs, Precincts and Regions

The timing of each component of the integrated strategic planning and reporting framework is critical to the successful achievement of the planned outcomes.