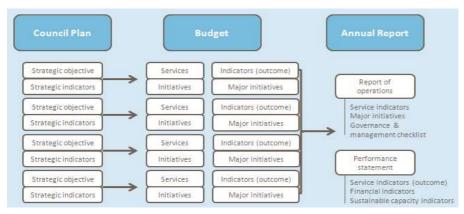

#### 2. Services and service performance indicators

This section provides a description of the services and initiatives to be funded in the Revised Budget for the 2024/25 year and how these will contribute to achieving the strategic objectives outlined in the Council Plan. It also describes several initiatives and service performance outcome indicators for key areas of Council's operations. Council is required by legislation to identify major initiatives, initiatives and service performance outcome indicators in the Budget and report against them in their Annual Report to support transparency and accountability. The relationship between these accountability requirements in the Council Plan, the Budget and the Annual Report is shown below.