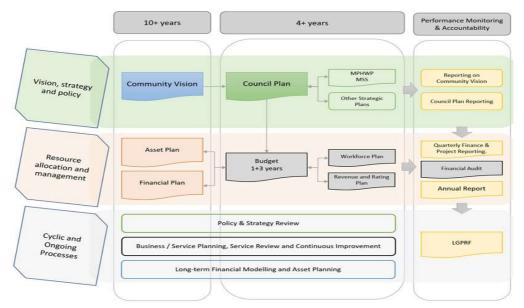

#### 1. Link to the Integrated Strategic Planning and Reporting Framework

This section describes how the Budget links to the achievement of the Community Vision and Council Plan within an overall integrated strategic planning and reporting framework. This framework guides the Council in identifying community needs and aspirations over the long term (Community Vision and Financial Plan), medium term (Council Plan, Workforce Plan, and Revenue and Rating Plan) and short term (Budget) and then holding itself accountable (Annual Report).

#### 1.1 Legislative planning and accountability framework

The Budget is a rolling four-year plan that outlines the financial and non-financial resources that Council requires to achieve the strategic objectives described in the Council Plan. The diagram below depicts the integrated strategic planning and reporting framework that applies to local government in Victoria. At each stage of the integrated strategic planning and reporting framework there are opportunities for community and stakeholder input. This is important to ensure transparency and accountability to both residents and ratepayers.

Source: Department of Jobs, Precincts and Regions

The timing of each component of the integrated strategic planning and reporting framework is critical to the successful achievement of the planned outcomes.