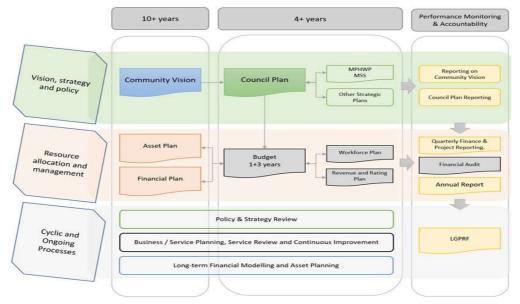

#### 1. Link to the Integrated Strategic Planning and Reporting Framework

This section describes how the Budget links to the achievement of the Community Vision and Council Plan within an overall integrated strategic planning and reporting framework. This framework guides the Council in identifying community needs and aspirations over the long term (Community Vision and Financial Plan), medium term (Council Plan, Workforce Plan, and Revenue and Rating Plan) and short term (Budget) and then holding itself accountable (Annual Report).

#### 1.1 Legislative planning and accountability framework

The Budget is a rolling four-year plan that outlines the financial and non-financial resources that Council requires to achieve the strategic objectives described in the Council Plan. The diagram below depicts the integrated strategic planning and reporting framework that applies to local government in Victoria. At each stage of the integrated strategic planning and reporting framework there are opportunities for community and stakeholder input. This is important to ensure transparency and accountability to both residents and ratepayers.

Source: Department of Jobs, Precincts and Regions

The timing of each component of the integrated strategic planning and reporting framework is critical to the successful achievement of the planned outcomes.